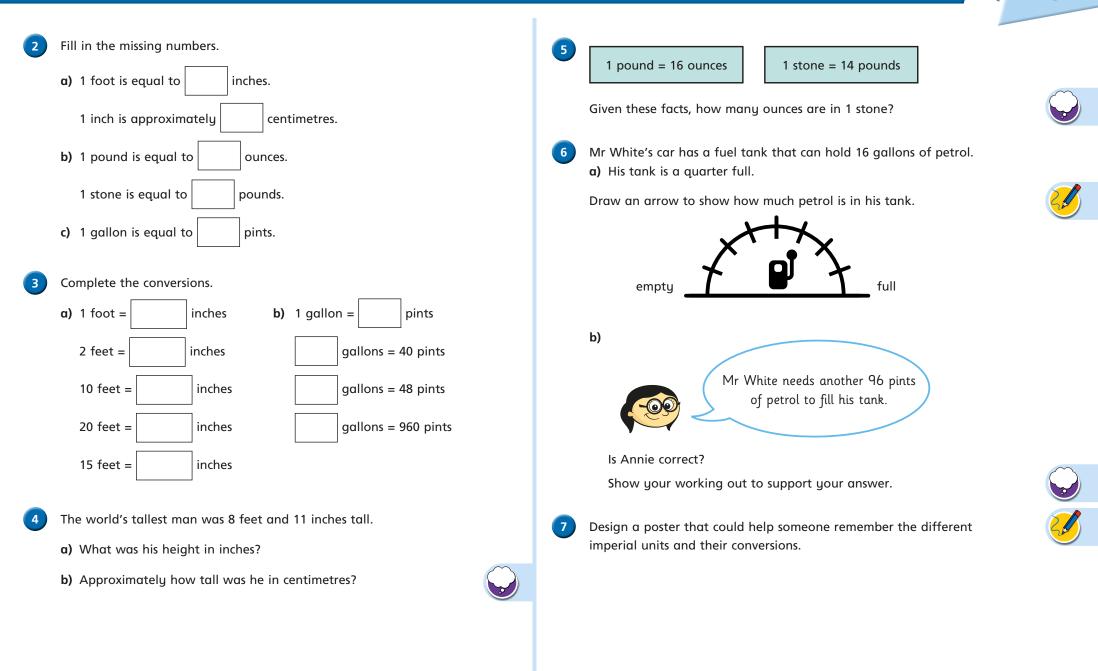

- Fill in the missing numbers. 2 a) 1 foot is equal to inches. 1 inch is approximately centimetres. **b)** 1 pound is equal to ounces. 1 stone is equal to pounds. c) 1 gallon is equal to pints. Complete the conversions. 3 a) 1 foot = inches b) 1 gallon = 2 feet = inches gallons = 40 pints 10 feet = gallons = 48 pints inches 20 feet = gallons = 960 pints inches 15 feet = inches 4
  - The world's tallest man was 8 feet and 11 inches tall.
    - a) What was his height in inches?
  - b) Approximately how tall was he in centimetres?

pints